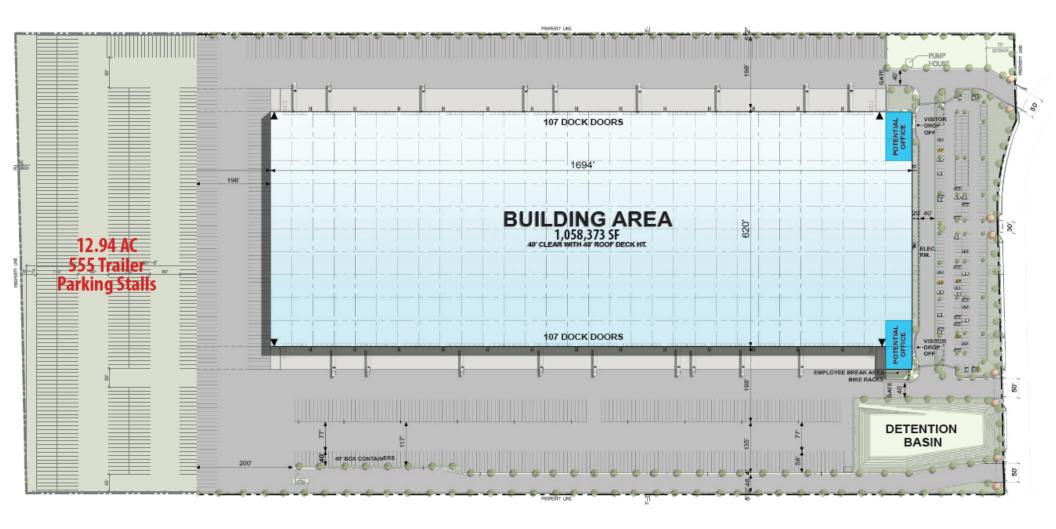

## **Property Details**

| • Address                                         | 5408 Express Avenue, Shafter, CA 93263                                          |
|---------------------------------------------------|---------------------------------------------------------------------------------|
| Location                                          | Adjacent to Wonderful Industrial Park                                           |
| Building Size                                     | 1,058,373 SF<br>Expandable to 1,388,233 SF                                      |
| Site                                              | 59.17 Net Acres<br>Expandable to 72.11 Acres                                    |
| Construction                                      | Concrete Tilt-Up                                                                |
| <ul> <li>Jurisdiction</li> </ul>                  | Kern County, City of Shafter                                                    |
| Office Build-To-Suit                              | First Floor - 5,000 SF<br>Second Floor - 5,000 SF                               |
| Clear Height                                      | 40' Clear<br>48' Roof Deck Height                                               |
| Dock Doors                                        | 214 - 9' x 10' Dock High Doors                                                  |
| Drive-In Doors                                    | 4 - 12' x 14' Grade Level Doors                                                 |
| Column Spacing                                    | Loading Bays 60' x 60'<br>Interior Bays 56' x 60'                               |
| Fire Suppression                                  | ESFR with K25.2 Heads, 50 PSI                                                   |
| Truck Court                                       | 198' - 333' (4,000 PSI Concrete)<br>4 Gated Entrances                           |
| Total Parking                                     | 266 Auto Stalls - Expandable to 409<br>645 Trailer Stalls - Expandable to 1,200 |
| Expansion For <ul> <li>Trailer Parking</li> </ul> | Additional 12.94 Acres<br>Available for 555 Trailer Stalls                      |
| Storage                                           | 44 Box Trailer (10' x 40')                                                      |
| Lease Rate                                        | Call Brokers For Details                                                        |

#### Utilities

.

•

- Water City of Shafter
  - Sewer City of Shafter
  - Gas Southern California Gas Company
- **Electricity** Pacific Gas & Electric

Site Plan

WEST BELTWAY