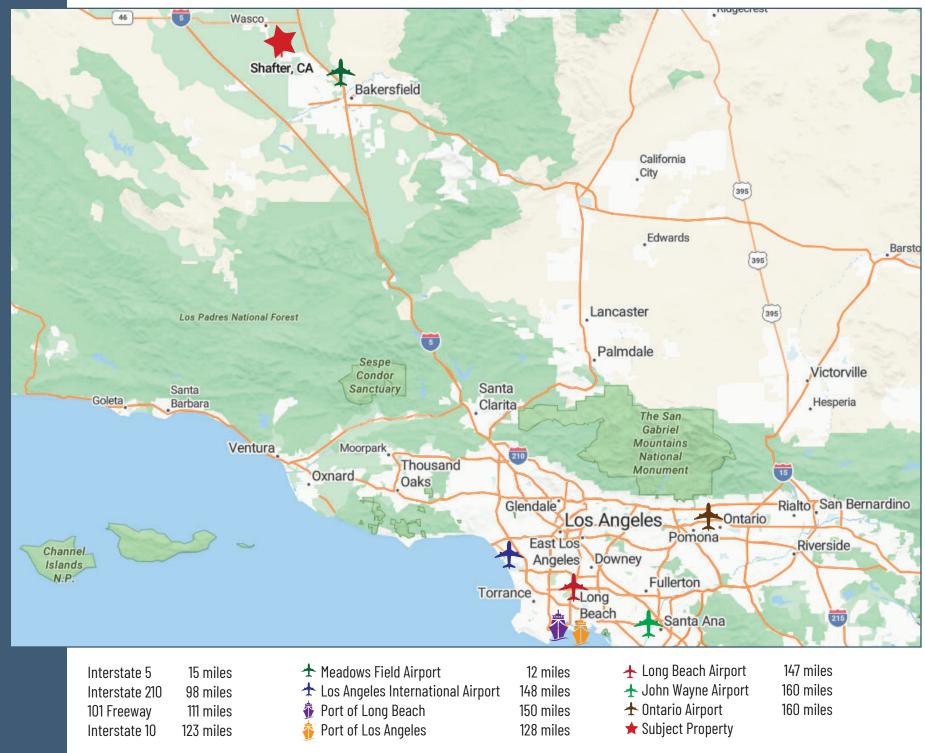

| Expansion For <ul> <li>Trailer Parking</li> </ul> | Additional 12.94 Acres<br>Available for 555 Trailer Stalls                      |
| Storage                                           | 44 Box Trailer (10' x 40')                                                      |
| Lease Rate                                        | Call Brokers For Details                                                        |



#### Utilities

.

•

- Water City of Shafter
  - Sewer City of Shafter
  - Gas Southern California Gas Company
- **Electricity** Pacific Gas & Electric

Site Plan

WEST BELTWAY



#### **Shafter Regional Distribution Center**

### **Alternative Site Plan**

WEST BELTWAY



Shafter Regional Distribution Center

### **Neighborhood Map**



#### **Shafter Regional Distribution Center**



The information contained herein was obtained from third parties, and it has not been independently verified by the real estate brokers. Buyers/tenants should have the experts of their choice inspect the property and verify all information. Real estate brokers are not qualified to act as or select experts to legal, tax, environment, building construction, soil-drainage or other such matters.