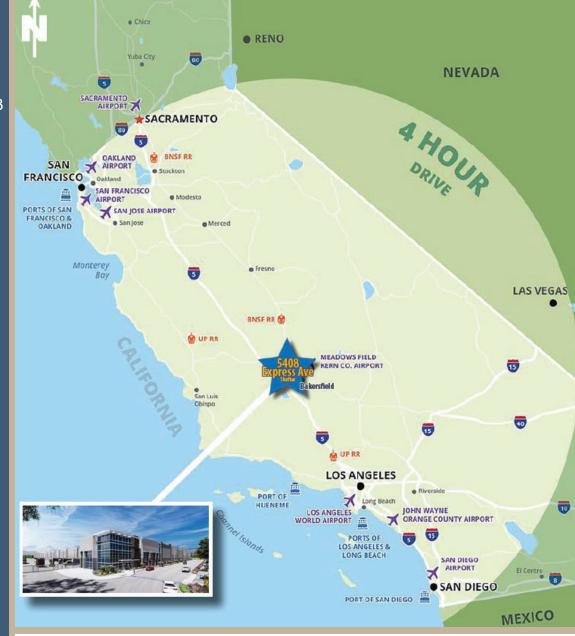

n                                  | ESFR with K25.2 Heads, 50 PSI                                                   |
| Truck Court                                       | 198' - 333' (4,000 PSI Concrete)<br>4 Gated Entrances                           |
| Total Parking                                     | 266 Auto Stalls - Expandable to 409<br>645 Trailer Stalls - Expandable to 1,200 |
| Expansion For <ul> <li>Trailer Parking</li> </ul> | Additional 12.94 Acres<br>Available for 555 Trailer Stalls                      |
| Storage                                           | 44 Box Trailer (10' x 40')                                                      |
| Lease Rate                                        | Call Brokers For Details                                                        |



#### Utilities

.

•

- Water City of Shafter
  - Sewer City of Shafter
  - Gas Southern California Gas Company
- **Electricity** Pacific Gas & Electric

Site Plan

WEST BELTWAY



#### **Shafter Regional Distribution Center**

### **Alternative Site Plan**

WEST BELTWAY



Shafter Regional Distribution Center

### **Neighborhood Map**



#### **Shafter Regional Distribution Center**



The information contained herein was obtained from third parties, and it has not been independently verified by the real estate brokers. Buyers/tenants should have the experts of their choice inspect the property and verify all information. Real estate brokers are not qualified to act as or select experts to legal, tax, environment, building construction, soil-drainage or other such matters.