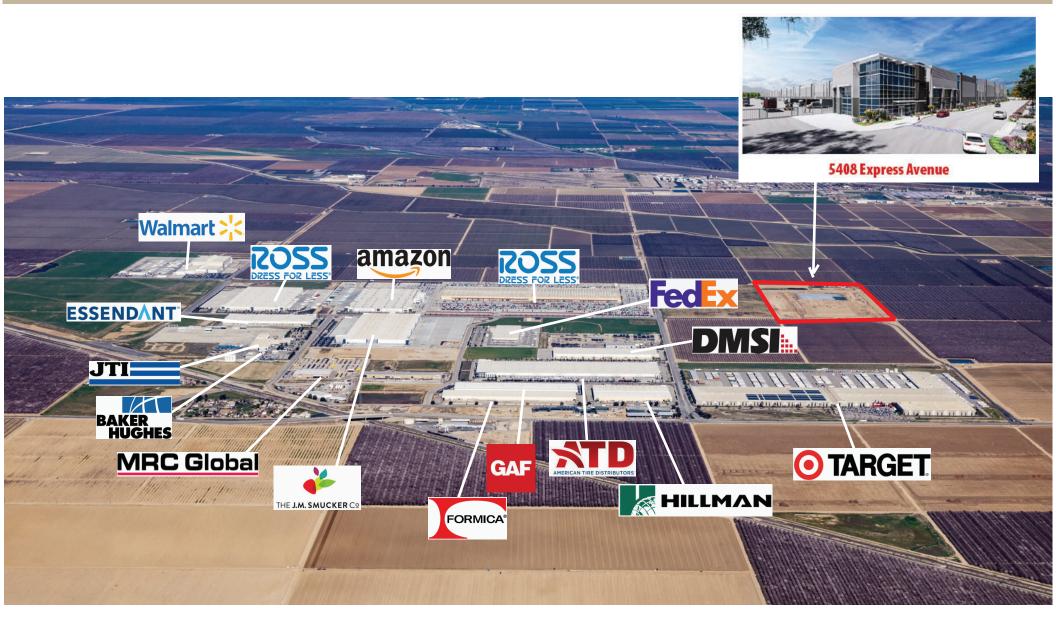

409<br>645 Trailer Stalls - Expandable to 1,200 |
| Expansion For <ul> <li>Trailer Parking</li> </ul> | Additional 12.94 Acres<br>Available for 555 Trailer Stalls                      |
| Storage                                           | 44 Box Trailer (10' x 40')                                                      |
| Lease Rate                                        | Call Brokers For Details                                                        |



#### Utilities

.

•

- Water City of Shafter
  - Sewer City of Shafter
  - Gas Southern California Gas Company
- **Electricity** Pacific Gas & Electric

Site Plan

WEST BELTWAY



#### **Shafter Regional Distribution Center**

### **Alternative Site Plan**

WEST BELTWAY



Shafter Regional Distribution Center

### **Neighborhood Map**



#### **Shafter Regional Distribution Center**



The information contained herein was obtained from third parties, and it has not been independently verified by the real estate brokers. Buyers/tenants should have the experts of their choice inspect the property and verify all information. Real estate brokers are not qualified to act as or select experts to legal, tax, environment, building construction, soil-drainage or other such matters.